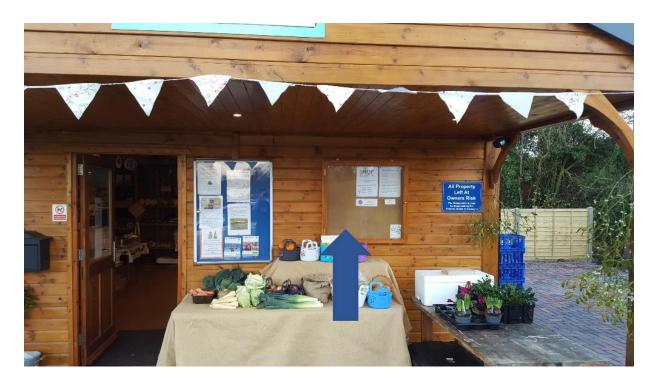

#### 3. Outside Noticeboard

<u>Size: DL (110mm x 220mm) or Leaflet/A5 (210mm x 150mm)</u>
<u>Format required: WORD/PDF/JPEG/PAPER</u>