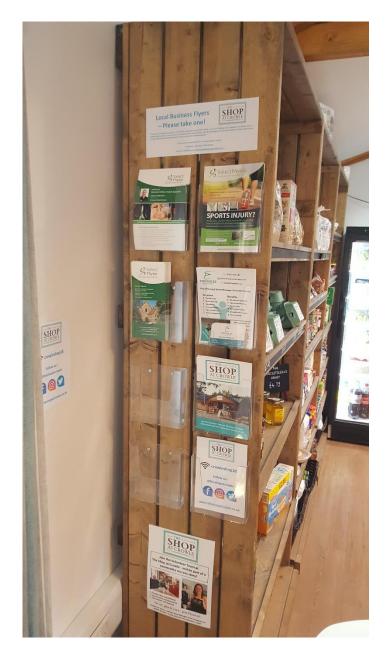

# 2. Flyers

Size: DL (110mm x 220mm) or Leaflet/A5 (210mm x 150mm)

#### 3. Outside Noticeboard

<u>Size: DL (110mm x 220mm) or Leaflet/A5 (210mm x 150mm)</u>
<u>Format required: WORD/PDF/JPEG/PAPER</u>